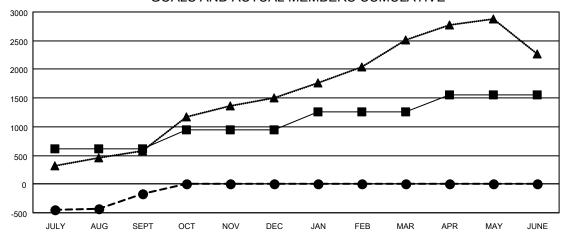

## GOALS AND ACTUAL MEMBERS CUMULATIVE

| -■- | MEMBER | GROWTH | NET | GOAL |
|-----|--------|--------|-----|------|
|     |        |        |     |      |

MEMBER GROWTH ACTUAL

▲ - LAST YEAR MEMBERSHIP ACTUAL

| Members               |                                          |                                                                                     |                                                                                                                  |  |  |  |  |  |
|-----------------------|------------------------------------------|-------------------------------------------------------------------------------------|------------------------------------------------------------------------------------------------------------------|--|--|--|--|--|
| RESULTS FOR 2022-2023 |                                          |                                                                                     |                                                                                                                  |  |  |  |  |  |
| QUARTER               | MEMBER GROWTH NET<br>GOAL                | MEMBER GROWTH<br>ACTUAL                                                             | DROPPED<br>MEMBERS ACTUAL<br>(including transfers)                                                               |  |  |  |  |  |
|                       |                                          | 94 <i>7</i><br>0                                                                    | 1,019<br>0                                                                                                       |  |  |  |  |  |
|                       | 200                                      | 0<br>0                                                                              | 0<br>0                                                                                                           |  |  |  |  |  |
|                       | JULY/AUG/SE<br>OCT/NOV/DE<br>JAN/FEB/MAR | QUARTER MEMBER GROWTH NET GOAL  JULY/AUG/SEPT 610  OCT/NOV/DEC 329  JAN/FEB/MAR 324 | QUARTER MEMBER GROWTH NET GOAL MEMBER GROWTH ACTUAL  JULY/AUG/SEPT 610 947  OCT/NOV/DEC 329 0  JAN/FEB/MAR 324 0 |  |  |  |  |  |