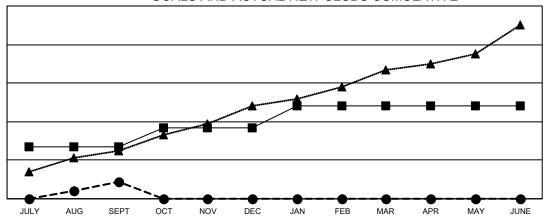

## GOALS AND ACTUAL NEW CLUBS CUMULATIVE

- CURRENT YEAR GOALS FOR NEW CLUBS

- ● - CURRENT YEAR ACTUAL NEW CLUBS

- ▲ - LAST YEAR ACTUAL NEW CLUBS

## Multiple District 306

**LOCATION: REP OF SRI LANKA** 

| Clubs                 |               |           |               |  |  |  |
|-----------------------|---------------|-----------|---------------|--|--|--|
| RESULTS FOR 2022-2023 |               |           |               |  |  |  |
| QUARTER               | NEW CLUB GOAL | NEW CLUBS | DROPPED CLUBS |  |  |  |
| JULY/AUG/SEPT         | 27            | 9         | 28            |  |  |  |
| OCT/NOV/DEC           | 10            | 0         | 0             |  |  |  |
| JAN/FEB/MAR           | 11            | 0         | 0             |  |  |  |
| APR/MAY/JUNE          | 0             | 0         | 0             |  |  |  |